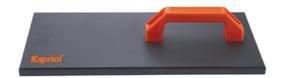

## Frattazzo battipiastrelle

Frattazzo per pavimenti

**Frattazzo battipiastrelle** con base in resistente PVC pressato, ad alta densità ed elevato peso specifico. La base di questo frattazzo per piastrellisti è dotata di fresatura longitudinale per garantire la fuoriuscita dell'aria durante l'azione di battitura. Questo modello di **frattazzo** è stato progettato **per la posa di piastrelle** per garantire un'adeguata adesione alle superfici di pavimentazione o rivestimento.

## **SPECIFICHE TECNICHE**

- base in PVC pressato
- impugnatura avvitata alla base
- fresatura longitudinale alla base per la fuoriuscita dell'aria