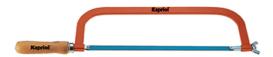

## **Archetto per lame**

Seghetto ad arco

Seghetto ad arco con struttura in acciaio tubolare e impugnatura ergonomica in legno selezionato

La resistente **lama dell'archetto**, in **acciaio HSS bimetallo** molto flessibile e resistente, ha un'elevata capacità di taglio e può essere regolata tramite il **dado tendilama**.

## **SPECIFICHE TECNICHE**

- · struttura tubolare con verniciatura a polvere
- impugnatura ergonomica in legno
- lama infrangibile, flessibile e resistente con elevata capacità di taglio
- dado tendilama