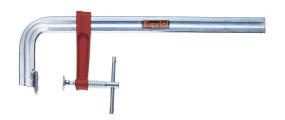

## **Carpenter's stretcher**

Screw clamp

**Joiner's stretcher** with screw and rod in galvanized steel with ribs reinforcement. **Cast iron slide** allows the carpenter to adapt the screw clamp to the material and securely lock wood pieces during gluing or processing.

Screw clamp available in many sizes: from 20 cm long up to a maximum of 100 cm.

## **TECHNICAL SPECIFICATIONS**

- Special section rod with reinforced ribs
- Cast iron slide painted
- Galvanized steel clamping screws
- · Safe and adjustable clamping action