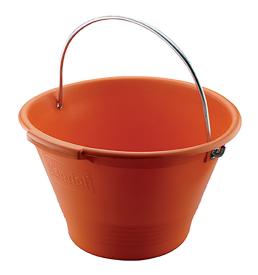

## **Secchio in plastica** arancio

Secchio da muratore 10 L

Secchio da muratore arancione in polietilene prodotto con polimeri di altissima qualità che garantisce leggerezza e resistenza. Manico in ferro zincato di 7 mm con terminali corti che non oltrepassano il bordo per garantire la massima sicurezza per l'operatore.

Il secchio in plastica arancione ha una capienza di 10 L ed è equipaggiato di bordi e fondo rinforzati, indicato per professionisti che svolgono lavori edili di muratura.

## **SPECIFICHE TECNICHE**

- secchio in polietilene prodotto con polimeri di altissima qualità
  manico in ferro zincato diametro 7 mm con terminali corti
- bordo e fondo rinforzati
- bussole porta manico in acciaio
- diametro di 36 cm
- capienza 10 lt